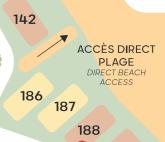

**F**ł

AIRE DE CAMPING-CAR CAMPERVAN AREA

PIQUE-NIQUE

AIRE DE JEUX GAME AREA

PÉTANQUE BOWLS

POINT DE RASSEMBLEMENT MEETING POINT

EXTINCTEURS FIRE EXTINGUISHERS

PARKING PARKING

> CHEMIN PIÉTON PEDESTRIAN

> > -NUMÉROS UTILES -NUMBERS

| RÉCEPTION                                                | 02 98 83 41 87 |
|----------------------------------------------------------|----------------|
| MÉDECINS<br>DOCTORS                                      | 116 117        |
| SAMU<br>SAMU                                             | 15             |
| POMPIERS                                                 | 18             |
| FIREMEN<br>GENDARMERIE                                   | 17             |
| GENDARMERIE<br>URGENCES EUROPÉEN<br>EUROPEAN EMERGENCIES | NES 112        |

143

184



1 189 190

191

192

ACCÈS DIRECT PLAGE DIRECT BEACH ACCESS

(ŧ t

1

193

194